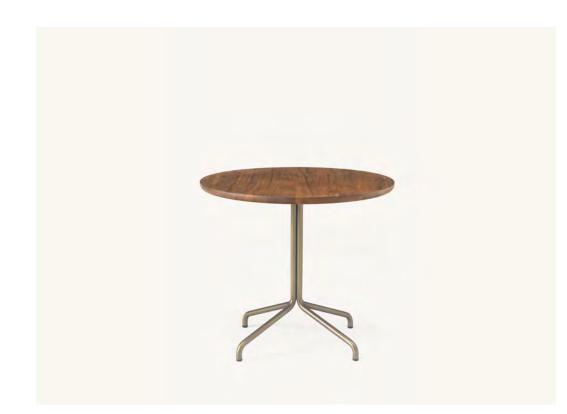

Bicorn

Bicorn Cafe Table

2018

The Bicorn Chair and Café Table were the result of an exciting and challenging collaboration with Isay Weinfeld, who invited us to create designs for a landmark dining space in New York City. The chairs had rigorous criteria they needed to be suitable for outdoor use, they needed to be stackable, and they also needed to be in one of our distinctive, beautiful materials. The chair is light with fully integrated elements. The arms are wholly cantilevered and appear to float unsupported, while the metal frame forms a back loop that can be used as a handle to assist with moving. The backrest and seat are both solid carved wood. The matching table uses the same materials as the chairs, with four continuous bent tubes that create the feet for the design, converging into a quad column. Available in Iroko for outdoor use.

#### CB-595 Bicorn Cafe Table

W 32", 81.3 cm D 32", 81.3 cm H 28 3/8", 72 cm T 1 1/4", 3 cm

Wood: Solid Ash Solid Oak Solid Iroko Solid Walnut

Ebonized black lacquer on Ash or bleached, white pigment, matte acrylic on Ash. Raw effect lacquer on Oak. Hand rubbed outdoor oil on Iroko. Hand rubbed natural oil on Oak or Walnut, nanoceramic coated or hand rubbed black oil on Walnut.

Tubular stainless steel, or tubular stainless steel with smoke powder coat finish, or satin nickel, satin brass, bronze, gunmetal, or custom metal tubular stainless steel.

Made in Italy

Base:

Top: Solid wood.