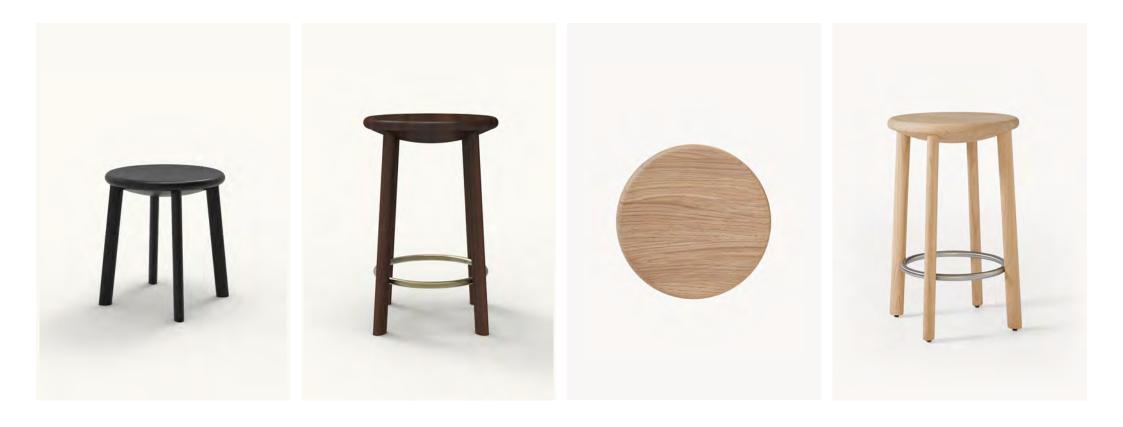

Bowl Bowl Stools 2017

The BassamFellows Bowl Stools get their visual substance and design purity from the shape of a bowl. Bowls are objects to hold in your hands, to caress, and the Bowl Stools, carved out of solid blocks of wood, similarly invite touch. The stools' legs are pure ovals, an elegant visual contrast to the chunkiness of the seat without distracting from the quiet simplicity of the overall form. While the counter and bar versions of the stool are slightly dished for comfort, the dining height version of the stool is flat, allowing the stool to double as a side table.

#### CB-211 Bowl Stool/Side Table

W 18 1/4", 46.2 cm D 18 1/4", 46.2 cm H 17 3/4", 45 cm

#### CB-212 Bowl Counter Stool

W 17 5/8", 44.9 cm D 17 5/8", 44.9 cm H 25 1/8", 63.7 cm

### CB-213 Bowl Bar Stool

W 18 1/4", 46.2 cm

D 18 1/4", 46.2 cm

H 29 3/4", 77.6 cm

Wood: Solid Oak Solid Walnut

> Finish: Ebonized black lacquer on Oak. Raw effect lacquer on Oak. Hand rubbed natural oil on Oak or Walnut, or hand rubbed black oil on Walnut.