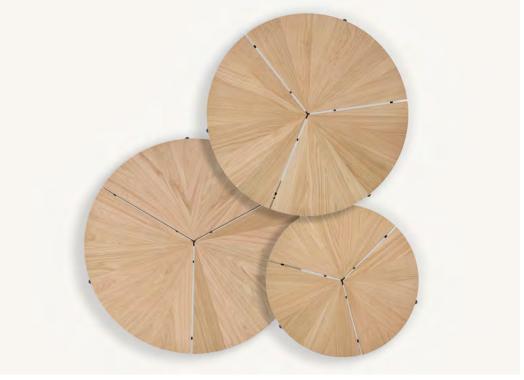

# **Circular**Circular Coffee Tables

2002

The Circular Table Collection marries pure geometry with high craft. From above, the piece emanates a strong geometric identity given that the circle is divided equally into wedge shapes with the grain of the wood radiating from the center. The tabletop is cut into three equal segments separated by a reveal and held together on the underside with a solid stainless-steel ring. The reveal allows the pie-shaped solid wood wedges to move freely with variations in humidity eliminating warping and splitting. A sturdy but agile floating presence is created by the table's base, made from circular sections of solid stainless steel– not hollow tubing – allowing the legs to be bent to the tightest possible radius for elegance and sophistication.

#### CB-36 Circular Coffee Table

W 31 1/2", 80 cm D 31 1/2", 80 cm H 17 3/4", 45 cm T 3/4", 2 cm

## CB-361 Circular Coffee Table Large

W 35 1/2", 90 cm D 35 1/2", 90 cm H 13 3/4", 35 cm T 3/4", 2 cm

## CB-37-60 Circular Side Coffee Table

W 23 5/8", 60 cm D 23 5/8", 60 cm H 15 3/4", 40 cm T 3/4", 2 cm Wood: Solid Ash Solid Oak Solid Walnut