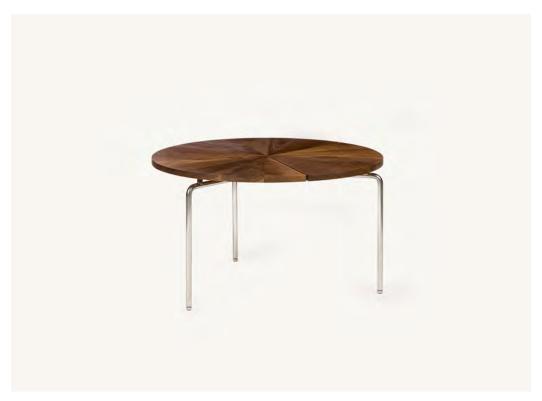

# **Circular**Circular Coffee Tables

2002

The Circular Table Collection marries pure geometry with high craft. From above, the piece emanates a strong geometric identity given that the circle is divided equally into wedge shapes with the grain of the wood radiating from the center. The tabletop is cut into three equal segments separated by a reveal and held together on the underside with a solid stainless-steel ring. The reveal allows the pie-shaped solid wood wedges to move freely with variations in humidity eliminating warping and splitting. A sturdy but agile floating presence is created by the table's base, made from circular sections of solid stainless steel– not hollow tubing – allowing the legs to be bent to the tightest possible radius for elegance and sophistication.

#### CB-36 Circular Coffee Table

W 31 1/2", 80 cm D 31 1/2", 80 cm H 17 3/4", 45 cm T 3/4", 2 cm

## CB-361 Circular Coffee Table Large

W 35 1/2", 90 cm D 35 1/2", 90 cm H 13 3/4", 35 cm T 3/4", 2 cm

## CB-37-60 Circular Side Coffee Table

W 23 5/8", 60 cm D 23 5/8", 60 cm H 15 3/4", 40 cm T 3/4", 2 cm Wood: Solid Ash Solid Oak Solid Walnut