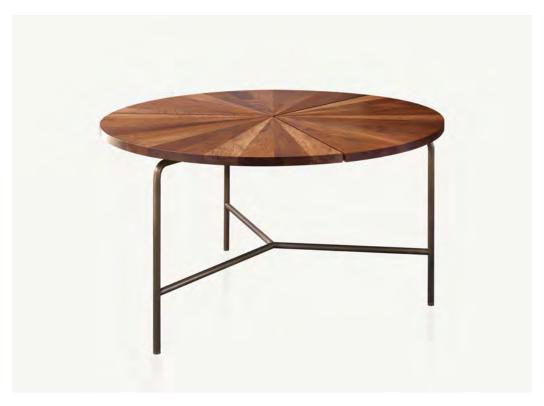

## **Circular**Circular Dining Table

2002

The Circular Table Collection marries pure geometry with high craft. From above, the piece emanates a strong geometric identity given that the circle is divided equally into wedge shapes with the grain of the wood radiating from the center. The tabletop is cut into three equal segments separated by a reveal and held together on the underside with a solid brass or stainless-steel ring. The reveal allows the pie-shaped solid wood wedges to move freely with variations in humidity eliminating warping and splitting. (Custom versions of the table include four legs with four equal tabletop segments, allowing seating for four, eight or larger, depending on the size of the table). A sturdy but agile floating presence is created by the table's base, made from circular sections of solid naval brass or stainless steel- not hollow tubing allowing the legs to be bent to the tightest possible radius for elegance and sophistication.

Top: Solid wood.

Base: Solid naval brass, naturally oxidized or solid stainless steel three-leg base.

Made in USA

BassamFellows bassamfellows.com +1 212 941 5900

Wood Wood

BassamFellows Wood

Walnut W-NA

Sage Green Ash A-SG