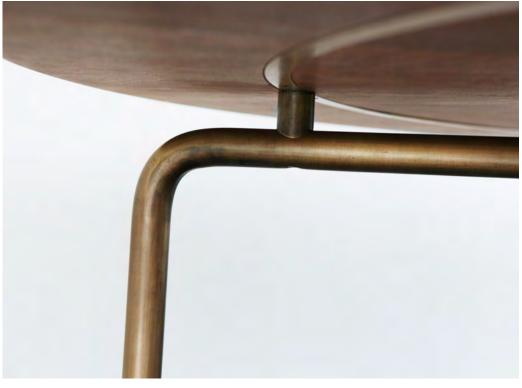

## **Circular**Circular Dining Table

2002

The Circular Table Collection marries pure geometry with high craft. From above, the piece emanates a strong geometric identity given that the circle is divided equally into wedge shapes with the grain of the wood radiating from the center. The tabletop is cut into three equal segments separated by a reveal and held together on the underside with a solid brass or stainless-steel ring. The reveal allows the pie-shaped solid wood wedges to move freely with variations in humidity eliminating warping and splitting. (Custom versions of the table include four legs with four equal tabletop segments, allowing seating for four, eight or larger, depending on the size of the table). A sturdy but agile floating presence is created by the table's base, made from circular sections of solid naval brass or stainless steel- not hollow tubing allowing the legs to be bent to the tightest possible radius for elegance and sophistication.

Top: Solid wood.

Base: Solid naval brass, naturally oxidized or solid stainless steel three-leg base.

Made in USA

BassamFellows bassamfellows.com +1 212 941 5900

Wood Wood

BassamFellows Wood

Walnut W-NA

Sage Green Ash A-SG