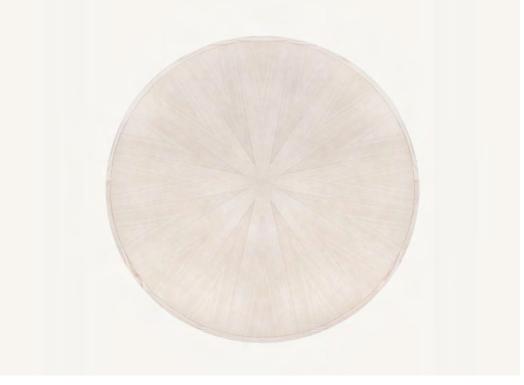

## Geometric Dining Table

2017

Tables

The Geometric Colection from BassamFellows celebrates the sublimity of pure geometry championed by the Wiener Werkstätte and the Bauhaus. The Geometric Dining Table is BassamFellows' first pedestal table. It features a nanoceramic coated tubular steel base formed from a collection of radiating postal elements mechanically fixed and cinched together with wrapped leather. The leather wrapping conceals all mechanical joints forming a signature element that runs through the Geometric Collection. The top is veneered wood with a carved, solid wood edge. The veneer radiates from the center highlighting the design's overall geometry and the importance of linearity and architectural draftsmanship inherent in BassamFellows' work.

## CB-464 Geometric Dining Table

W 61", 155 cm D 61", 155 cm H 28 3/8", 72 cm T 1", 2.5 cm Wood:
Ash Veneer with
Solid Ash Edge
Oak Veneer with
Solid Oak Edge
Walnut Veneer with
Solid Walnut Edge

Finish:
Ebonized black lacquer
on Ash or bleached, white
pigment, matte acrylic on
Ash. Raw effect lacquer on
Oak. Hand rubbed natural
oil on Oak or Walnut,
or hand rubbed black oil
on Walnut.