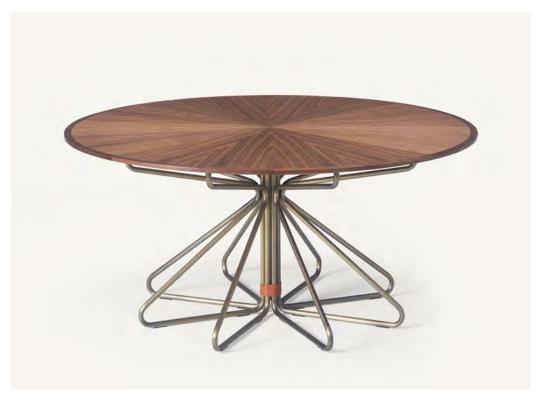

## Geometric Dining Table

2017

Tables

The Geometric Colection from BassamFellows celebrates the sublimity of pure geometry championed by the Wiener Werkstätte and the Bauhaus. The Geometric Dining Table is BassamFellows' first pedestal table. It features a nanoceramic coated tubular steel base formed from a collection of radiating postal elements mechanically fixed and cinched together with wrapped leather. The leather wrapping conceals all mechanical joints forming a signature element that runs through the Geometric Collection. The top is veneered wood with a carved, solid wood edge. The veneer radiates from the center highlighting the design's overall geometry and the importance of linearity and architectural draftsmanship inherent in BassamFellows' work.

## CB-464 Geometric Dining Table

W 61", 155 cm D 61", 155 cm H 28 3/8", 72 cm T 1", 2.5 cm Wood:
Ash Veneer with
Solid Ash Edge
Oak Veneer with
Solid Oak Edge
Walnut Veneer with
Solid Walnut Edge

Finish:
Ebonized black lacquer
on Ash or bleached, white
pigment, matte acrylic on
Ash. Raw effect lacquer on
Oak. Hand rubbed natural
oil on Oak or Walnut,
or hand rubbed black oil
on Walnut.

Top: Wood veneer with solid wood edge. Base:

Tubular steel with smoke powder coat finish, or satin nickel, satin brass, bronze, gunmetal, or custom metal nanoceramic coated tubular steel.

Made in Italy

BassamFellows bassamfellows.com +1 212 941 5900