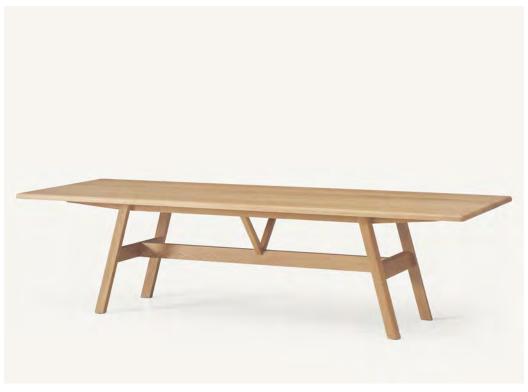

# **Kant**Kant Tables

2014

The BassamFellows Kant Table was originally designed as a private commission for a home in New Canaan, CT. The client desired a substantial, modern looking table that would hold its own within an oversized dining room. The Kant Table is a natural companion for the Mantis Side Chairs as it offers a similar study in contrasts: strong and elegant, sharp and curved, solid and light. Due to the table's ambitious dimensions, the challenge was to create an elegant, visually light base that would provide structural support for a solid wood top. Borrowing from architectural principles, the resulting tabletop is supported by twin beams and angled legs bound by a V-shaped truss support. Marrying the elegant with the formidable, the Kant Table offers great versatility. Counter height versions of the Kant Table are also available.

## CB-393-90H Kant Counter Table

W 84", 213.5 cm D 36", 91.5 cm H 35 1/2", 90 cm T 1 1/4", 3 cm Wood: Solid Ash Solid Oak Solid Walnut

Finish:

Ebonized black lacquer on Ash or bleached, white pigment, matte acrylic on Ash. Raw effect lacquer on Oak. Hand rubbed penetrating polyurethane on Oak or Walnut, or hand rubbed black oil on Walnut. Solid wood plank top with carved, solid wood base.