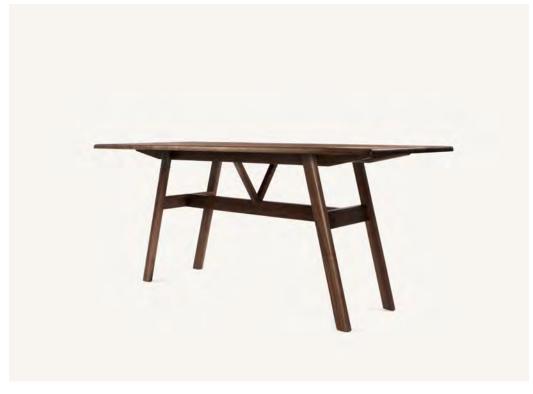

# **Kant**Kant Tables

2014

The BassamFellows Kant Table was originally designed as a private commission for a home in New Canaan, CT. The client desired a substantial, modern looking table that would hold its own within an oversized dining room. The Kant Table is a natural companion for the Mantis Side Chairs as it offers a similar study in contrasts: strong and elegant, sharp and curved, solid and light. Due to the table's ambitious dimensions, the challenge was to create an elegant, visually light base that would provide structural support for a solid wood top. Borrowing from architectural principles, the resulting tabletop is supported by twin beams and angled legs bound by a V-shaped truss support. Marrying the elegant with the formidable, the Kant Table offers great versatility. Counter height versions of the Kant Table are also available.

## CB-393-90H Kant Counter Table

W 84", 213.5 cm D 36", 91.5 cm H 35 1/2", 90 cm T 1 1/4", 3 cm Wood: Solid Ash Solid Oak Solid Walnut

Finish:

Ebonized black lacquer on Ash or bleached, white pigment, matte acrylic on Ash. Raw effect lacquer on Oak. Hand rubbed penetrating polyurethane on Oak or Walnut, or hand rubbed black oil on Walnut. Solid wood plank top with carved, solid wood base.