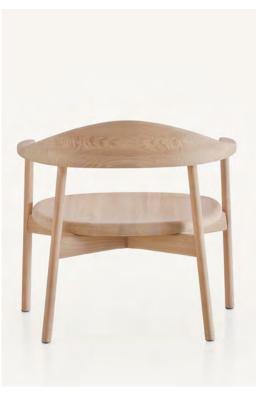

## **Pebble**Pebble Lounge Armchair

2017

The BassamFellows Pebble Collection was inspired by a single simple pebble. Architect, Craig Bassam found himself returning again and again to a small, pleasingly shaped pebble he had picked up while walking on the beach on Cape Cod. It had been sitting on his desk for some time and served as a kind of organic stress ball – something tactile and pleasing to turn around in his hand, but also to inspire visually, like a kind of incidental, miniature Henry Moore. The Pebble Lounge Armchair, which harks back to the object that still sits on Craig Bassam's desk, is an ample, fully carved wood chair – both highly tactile and grounding.

CB-630 Pebble Lounge Armchair

W 29", 73.7 cm D 24 1/4", 61.5 cm H 27 1/2", 69.8 cm SH 15 1/2", 39.2 cm AH 23 1/2", 59.7 cm Wood: Solid Oak Solid Walnut

Finish:

Ebonized black lacquer on Oak. Raw effect lacquer on Oak. Hand rubbed natural oil on Oak or Walnut, or hand rubbed black oil on Walnut.