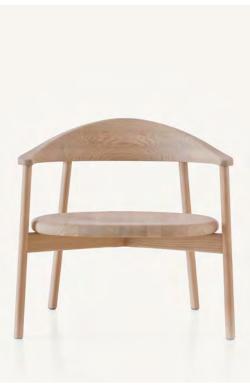

## **Pebble**Pebble Lounge Armchair

2017

The BassamFellows Pebble Collection was inspired by a single simple pebble. Architect, Craig Bassam found himself returning again and again to a small, pleasingly shaped pebble he had picked up while walking on the beach on Cape Cod. It had been sitting on his desk for some time and served as a kind of organic stress ball – something tactile and pleasing to turn around in his hand, but also to inspire visually, like a kind of incidental, miniature Henry Moore. The Pebble Lounge Armchair, which harks back to the object that still sits on Craig Bassam's desk, is an ample, fully carved wood chair – both highly tactile and grounding.

CB-630 Pebble Lounge Armchair

W 29", 73.7 cm D 24 1/4", 61.5 cm H 27 1/2", 69.8 cm SH 15 1/2", 39.2 cm AH 23 1/2", 59.7 cm Wood: Solid Oak Solid Walnut

Finish:

Ebonized black lacquer on Oak. Raw effect lacquer on Oak. Hand rubbed natural oil on Oak or Walnut, or hand rubbed black oil on Walnut.