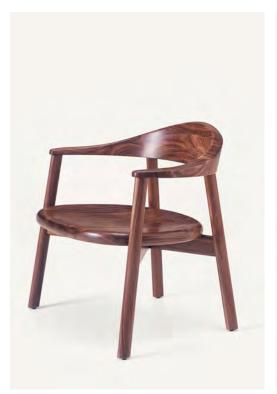

## **Pebble**Pebble Lounge Armchair

2017

The BassamFellows Pebble Collection was inspired by a single simple pebble. Architect, Craig Bassam found himself returning again and again to a small, pleasingly shaped pebble he had picked up while walking on the beach on Cape Cod. It had been sitting on his desk for some time and served as a kind of organic stress ball – something tactile and pleasing to turn around in his hand, but also to inspire visually, like a kind of incidental, miniature Henry Moore. The Pebble Lounge Armchair, which harks back to the object that still sits on Craig Bassam's desk, is an ample, fully carved wood chair – both highly tactile and grounding.

CB-630 Pebble Lounge Armchair

W 29", 73.7 cm D 24 1/4", 61.5 cm H 27 1/2", 69.8 cm SH 15 1/2", 39.2 cm AH 23 1/2", 59.7 cm Wood: Solid Oak Solid Walnut

Finish:

Ebonized black lacquer on Oak. Raw effect lacquer on Oak. Hand rubbed natural oil on Oak or Walnut, or hand rubbed black oil on Walnut.