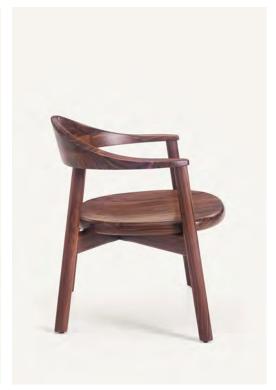

## **Pebble**Pebble Lounge Armchair

2017

The BassamFellows Pebble Collection was inspired by a single simple pebble. Architect, Craig Bassam found himself returning again and again to a small, pleasingly shaped pebble he had picked up while walking on the beach on Cape Cod. It had been sitting on his desk for some time and served as a kind of organic stress ball – something tactile and pleasing to turn around in his hand, but also to inspire visually, like a kind of incidental, miniature Henry Moore. The Pebble Lounge Armchair, which harks back to the object that still sits on Craig Bassam's desk, is an ample, fully carved wood chair – both highly tactile and grounding.

CB-630 Pebble Lounge Armchair

W 29", 73.7 cm D 24 1/4", 61.5 cm H 27 1/2", 69.8 cm SH 15 1/2", 39.2 cm AH 23 1/2", 59.7 cm Wood: Solid Oak Solid Walnut

Finish:

Ebonized black lacquer on Oak. Raw effect lacquer on Oak. Hand rubbed natural oil on Oak or Walnut, or hand rubbed black oil on Walnut.