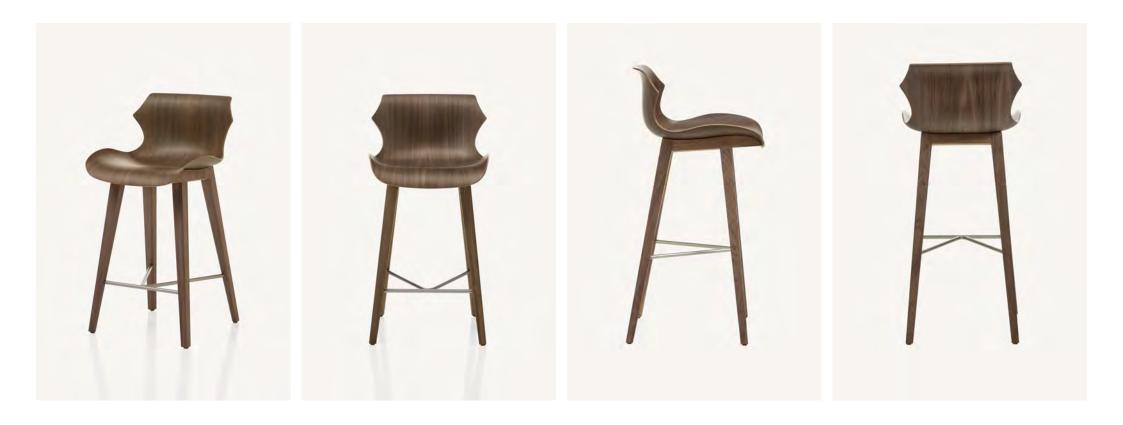

## CB-292 Petal Counter Stool

W 17 1/8", 43.4 cm D 19 7/8", 50 cm H 34 1/2", 87.6 cm SH 25", 63.6 cm

### CB-293 Petal Bar Stool

W 17 1/8", 43.4 cm D 19 7/8", 50 cm H 39 1/4", 99.6 cm SH 29 3/4", 75.5 cm Shell: 3D Oak Veneer 3D Walnut Veneer

Finish: Ebonized black lacquer on Oak. Raw effect lacquer on Oak. Natural lacquer on Oak or Walnut. Base: Solid Oak or Solid Walnut. Base matches shell wood type and finish. Solid stainless steel rod footrest.

Made in Italy