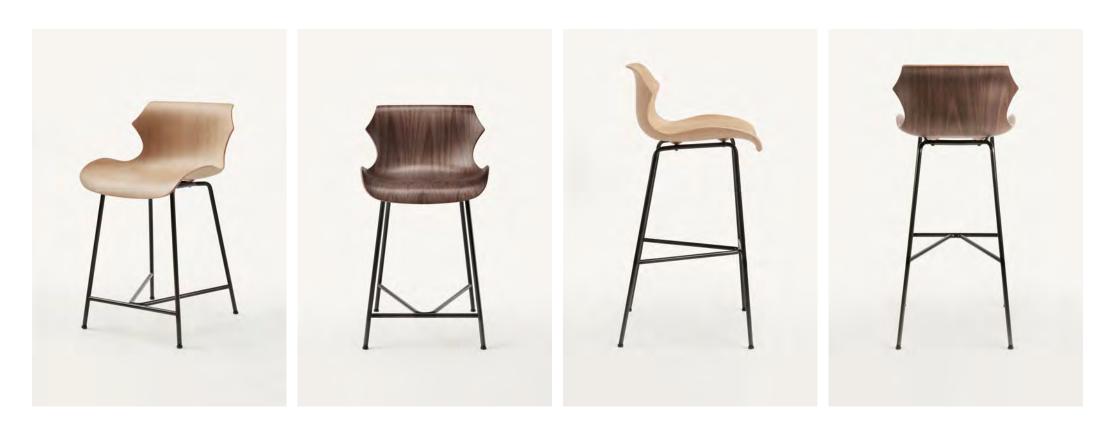

Petal Petal Stools 2018

CB-292M Petal Counter Stool Metal Base

W 17 1/8", 43.4 cm D 19 7/8", 50 cm H 34 1/2", 87.6 cm SH 25", 63.6 cm

#### CB-293M Petal Bar Stool Metal Base

W 17 1/8", 43.4 cm D 19 7/8", 50 cm H 39 1/4", 99.6 cm SH 29 3/4", 75.5 cm Shell: 3D Oak Veneer 3D Walnut Veneer

Finish: Ebonized black lacquer on Oak. Raw effect lacquer on Oak. Natural lacquer on Oak or Walnut.

## Base: Tubular steel 4-leg base (16mm) and solid steel rod footrest (12mm) with smoke powder coat finish.

Made in Italy