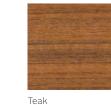

versions in appropriate woods such as Teak or Iroko.

the design brief required the chair to be stackable and

the panels are carved to integrate with the frame, melding

sitter, the seat and back panels have carved, softened edges

A-HB

Horizon Blue Ash

Sun Yellow Ash

Oak Raw Effect O-RE

Mesa Red Ash A-MR

White Ash A-BL

T-NA

Iroko I-NA