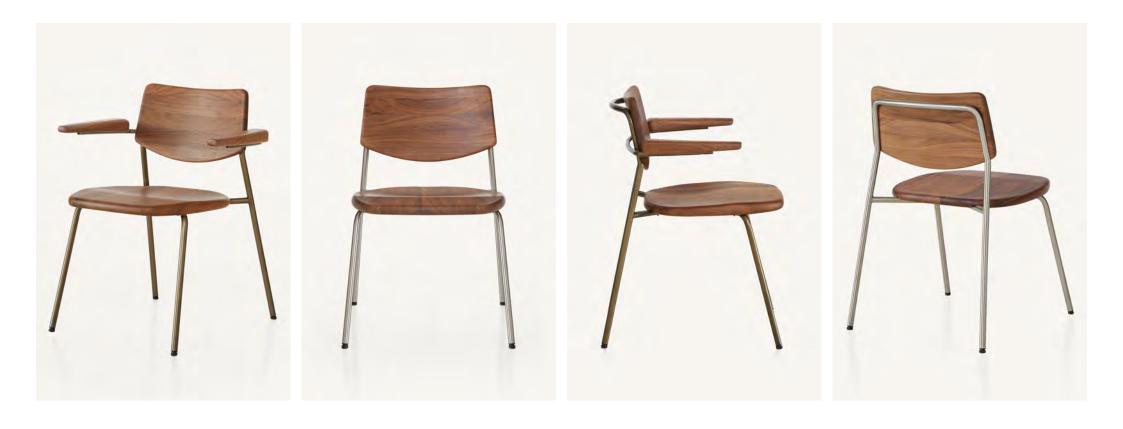

Pipe Pipe Chair 2017

CB-58 Pipe Armless Chair

W 20 3/4", 52.8 cm D 21 7/8", 55.6 cm H 30 5/8", 77.7 cm SH 17 7/8", 45.4 cm

### CB-580 Pipe Armchair

W 25 7/8", 65.8 cm D 21 7/8", 55.6 cm H 30 5/8", 77.7 cm SH 17 7/8", 45.4 cm AH 25 1/2", 64.9 cm *Wood:* Solid Oak Solid Walnut

Finish:finish included inEbonized black lacquer onprice, or satin nicOak. Raw effect lacquer onbrass, bronze, guOak. Hand rubbed natural oilor custom metalon Oak or Walnut, or handnanoceramic coarubbed black oil on Walnut.tubular stainless

#### Base: Tubul

Tubular stainless steel or tubular stainless steel with smoke powder coat finish included in base price, or satin nickel, satin brass, bronze, gunmetal, or custom metal nanoceramic coated tubular stainless steel.

## **BassamFellows**

The BassamFellows Pipe Chair has the striking silhouette

and strength of an A-frame stance. The tubular stainless-

steel structure holds solid wood seat and back panels that

are carved in two directions. From the perspective of the

and are dished for ergonomic comfort while underneath,

two materials together - structure and wood. Originally

appropriate for both indoor and outdoor use. The chair is

stackable, limited to four high, and is available in outdoor

versions in appropriate woods such as Teak or Iroko.

the design brief required the chair to be stackable and

the panels are carved to integrate with the frame, melding

sitter, the seat and back panels have carved, softened edges