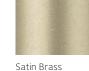

# Metal

BassamFellows Metal

-----

Matte Black BP

Satin Nickel SN

Sat SB

Bronze BZ

Gunmetal GM

Additional colors available. Minimum and upcharge may apply.

| Matte Black              | Satin Brass              | Gunmetal                 |
|--------------------------|--------------------------|--------------------------|
| Powder coated steel      | Nanoceramic coated steel | Nanoceramic coated steel |
| Satin Nickel             | Bronze                   |                          |
| Nanoceramic coated steel | Nanoceramic coated steel |                          |