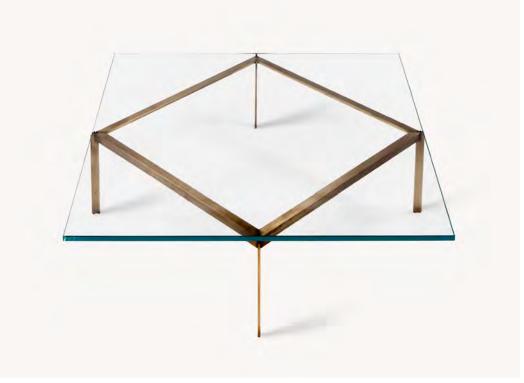

## **Plank**Plank Coffee Tables

2015

BassamFellows introduced the Plank Table Collection as a response to a design challenge: how to make an incredibly lightweight table that would appear to almost defy gravity? Like some of the best modern architecture, the Plank Table challenges typical notions of structure, often inviting puzzled looks from those who wonder how it is able to hover so effortlessly. The table's innovative design formula uses a triangular structure that is independent of the rectangular geometry of the top, the Plank Table's legs are thus minimized and the structural span is maximized. The result is a three-legged table with triangular cantilevers at each end, creating the illusion of a floating surface. Larger tables link two triangular structures back-to-back to form a zigzag pattern with four legs, achieving spans of up to 9 feet – the lightest possible visual to contrast the mass of the beautifully crafted solid wood plank top (some tables available with glass tops).

## CB-330-120SQ Plank Coffee Table Square

W 47 1/4", 120 cm D 47 1/4", 120 cm H 14", 35.5 cm T 3/4", 2 cm lop: Low iron glass.

Base: Oxidized brass or stainless steel cold rolled true bar three-leg triangular frame.