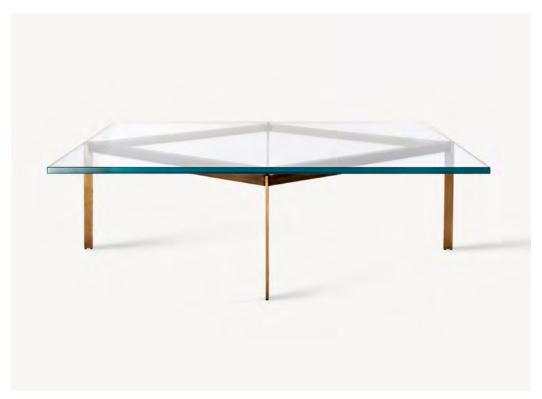

## **Plank**Plank Coffee Tables

2015

BassamFellows introduced the Plank Table Collection as a response to a design challenge: how to make an incredibly lightweight table that would appear to almost defy gravity? Like some of the best modern architecture, the Plank Table challenges typical notions of structure, often inviting puzzled looks from those who wonder how it is able to hover so effortlessly. The table's innovative design formula uses a triangular structure that is independent of the rectangular geometry of the top, the Plank Table's legs are thus minimized and the structural span is maximized. The result is a three-legged table with triangular cantilevers at each end, creating the illusion of a floating surface. Larger tables link two triangular structures back-to-back to form a zigzag pattern with four legs, achieving spans of up to 9 feet – the lightest possible visual to contrast the mass of the beautifully crafted solid wood plank top (some tables available with glass tops).

## CB-330-120SQ Plank Coffee Table Square

W 47 1/4", 120 cm D 47 1/4", 120 cm H 14", 35.5 cm T 3/4", 2 cm lop: Low iron glass.

Base: Oxidized brass or stainless steel cold rolled true bar three-leg triangular frame.