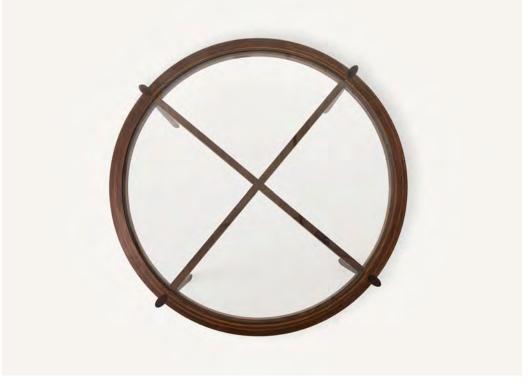

## **Spoke**Spoke Tables

2013

The BassamFellows Spoke Table was originally commissioned by a large Australian architecture firm who were looking for the perfect wooden table that would complement other pieces from the BassamFellows collection. Evocative of simple geometric line drawings, the table features a large wooden ring supported by three or four spokes (depending on size), which connect seamlessly to the outer edges. The perfect timber circle - the work of the company's master craftsmen - emphasizes the wood's grain, producing a compelling concentric effect best admired through a glass top. The table's elliptical legs achieve a slim, tapered silhouette which balances the top's sense of bold geometry. With no hard edges, the legs can appear wide or thin, depending on the angle in which you consider them. The result is a piece that balances heft and levity, an elegant and versatile table that marries architectural precision with timeless craftsmanship.

Sliced solid wood, custom laminated, bent and carved. Low iron glass inset top.

Made in Italy

BassamFellows bassamfellows.com +1 212 941 5900

Wood Wood

BassamFellows Wood

Walnut W-NA

Sage Green Ash A-SG

Walnut Black Oil W-BO