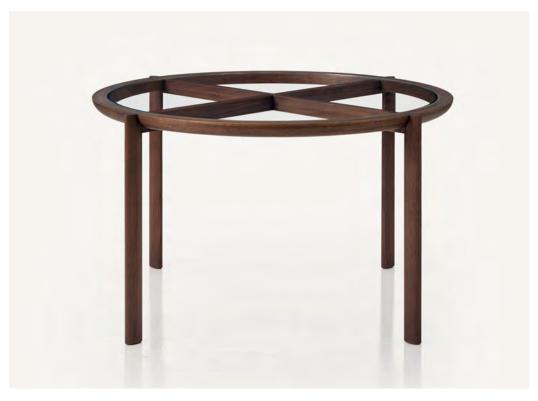

## **Spoke**Spoke Tables

2013

The BassamFellows Spoke Table was originally commissioned by a large Australian architecture firm who were looking for the perfect wooden table that would complement other pieces from the BassamFellows collection. Evocative of simple geometric line drawings, the table features a large wooden ring supported by three or four spokes (depending on size), which connect seamlessly to the outer edges. The perfect timber circle - the work of the company's master craftsmen - emphasizes the wood's grain, producing a compelling concentric effect best admired through a glass top. The table's elliptical legs achieve a slim, tapered silhouette which balances the top's sense of bold geometry. With no hard edges, the legs can appear wide or thin, depending on the angle in which you consider them. The result is a piece that balances heft and levity, an elegant and versatile table that marries architectural precision with timeless craftsmanship.

## CB-324 Spoke Dining Table

W 47 1/4", 120 cm D 47 1/4", 120 cm H 28 3/8", 72 cm

Sliced solid wood, custom laminated, bent and carved. Low iron glass inset top.

Made in Italy

BassamFellows bassamfellows.com +1 212 941 5900

Wood Wood

BassamFellows Wood

Walnut W-NA

Sage Green Ash A-SG

Walnut Black Oil W-BO