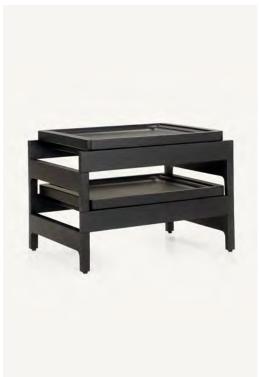

## **Tray**Tray Rack Side Table

2000

The idea of modularity is at the heart of the innovative BassamFellows Tray Rack Side Table, conceived in the spirit of luxurious contemporary living. The table provides a supremely simple and functional end table. Like other pieces in the collection, the Tray Rack utilizes the Stacking Tray as a basic building block. The Tray Rack is honestly constructed using alternating sections of solid wood that are layered and stacked to support the carved Stacking Trays. Solid brass 'runners' allow the trays to slide out for easy access. The effect is a piece that looks immaculately tailored. This is the kind of piece that is always useful and never out of place. The modular Tray Rack system is highly adaptable to different living or commercial environments. The Tray Rack table is suitable for any use where an end table is required. From bedside to the executive office, the removable trays are perfect for serving or entertaining.

CB-33 Tray Rack Side Table (with two removable trays)

W 24 5/8", 62.5 cm D 17", 43 cm H 17 1/8", 43.5 cm Wood: Solid Ash Solid Oak Solid Walnut Finish:
Ebonized black lacquer
on Ash or bleached, white
pigment, matte acrylic on
Ash. Raw effect lacquer on
Oak. Hand rubbed natural oil
on Oak or Walnut, or hand
rubbed black oil on Walnut.

Carved, solid wood. Solid brass tray supports.

Made in Italy

Wood Wood

BassamFellows Wood

Walnut W-NA

Sage Green Ash A-SG

Walnut Black Oil W-BO

Sun Yellow Ash A-SY