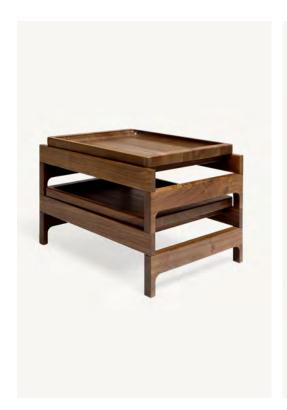

## **Tray**Tray Rack Side Table

2000

The idea of modularity is at the heart of the innovative BassamFellows Tray Rack Side Table, conceived in the spirit of luxurious contemporary living. The table provides a supremely simple and functional end table. Like other pieces in the collection, the Tray Rack utilizes the Stacking Tray as a basic building block. The Tray Rack is honestly constructed using alternating sections of solid wood that are layered and stacked to support the carved Stacking Trays. Solid brass 'runners' allow the trays to slide out for easy access. The effect is a piece that looks immaculately tailored. This is the kind of piece that is always useful and never out of place. The modular Tray Rack system is highly adaptable to different living or commercial environments. The Tray Rack table is suitable for any use where an end table is required. From bedside to the executive office, the removable trays are perfect for serving or entertaining.

CB-33 Tray Rack Side Table (with two removable trays)

W 24 5/8", 62.5 cm D 17", 43 cm H 17 1/8", 43.5 cm Wood: Solid Ash Solid Oak Solid Walnut Finish:
Ebonized black lacquer
on Ash or bleached, white
pigment, matte acrylic on
Ash. Raw effect lacquer on
Oak. Hand rubbed natural oil
on Oak or Walnut, or hand
rubbed black oil on Walnut.

Carved, solid wood. Solid brass tray supports.

Made in Italy

Wood Wood

BassamFellows Wood

Walnut W-NA

Sage Green Ash A-SG

Walnut Black Oil W-BO

Sun Yellow Ash A-SY