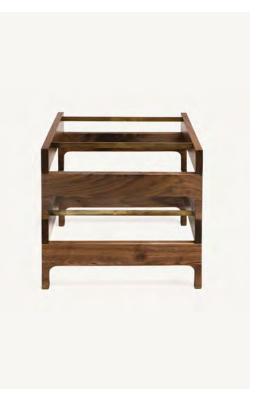

## **Tray**Tray Rack Side Table

2000

The idea of modularity is at the heart of the innovative BassamFellows Tray Rack Side Table, conceived in the spirit of luxurious contemporary living. The table provides a supremely simple and functional end table. Like other pieces in the collection, the Tray Rack utilizes the Stacking Tray as a basic building block. The Tray Rack is honestly constructed using alternating sections of solid wood that are layered and stacked to support the carved Stacking Trays. Solid brass 'runners' allow the trays to slide out for easy access. The effect is a piece that looks immaculately tailored. This is the kind of piece that is always useful and never out of place. The modular Tray Rack system is highly adaptable to different living or commercial environments. The Tray Rack table is suitable for any use where an end table is required. From bedside to the executive office, the removable trays are perfect for serving or entertaining.

CB-33 Tray Rack Side Table (with two removable trays)

W 24 5/8", 62.5 cm D 17", 43 cm H 17 1/8", 43.5 cm Wood: Solid Ash Solid Oak Solid Walnut Finish:
Ebonized black lacquer
on Ash or bleached, white
pigment, matte acrylic on
Ash. Raw effect lacquer on
Oak. Hand rubbed natural oil
on Oak or Walnut, or hand
rubbed black oil on Walnut.

Carved, solid wood. Solid brass tray supports.

Made in Italy

Wood Wood

BassamFellows Wood

Walnut W-NA

Sage Green Ash A-SG

Walnut Black Oil W-BO

Sun Yellow Ash A-SY