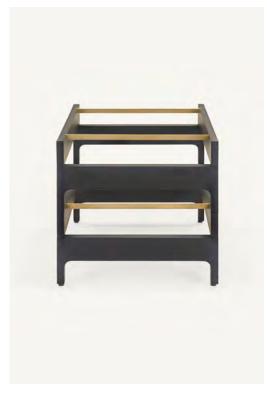

## **Tray**Tray Rack Side Table

2000

The idea of modularity is at the heart of the innovative BassamFellows Tray Rack Side Table, conceived in the spirit of luxurious contemporary living. The table provides a supremely simple and functional end table. Like other pieces in the collection, the Tray Rack utilizes the Stacking Tray as a basic building block. The Tray Rack is honestly constructed using alternating sections of solid wood that are layered and stacked to support the carved Stacking Trays. Solid brass 'runners' allow the trays to slide out for easy access. The effect is a piece that looks immaculately tailored. This is the kind of piece that is always useful and never out of place. The modular Tray Rack system is highly adaptable to different living or commercial environments. The Tray Rack table is suitable for any use where an end table is required. From bedside to the executive office, the removable trays are perfect for serving or entertaining.

CB-33 Tray Rack Side Table (with two removable trays)

W 24 5/8", 62.5 cm D 17", 43 cm H 17 1/8", 43.5 cm Wood: Solid Ash Solid Oak Solid Walnut Finish:
Ebonized black lacquer
on Ash or bleached, white
pigment, matte acrylic on
Ash. Raw effect lacquer on
Oak. Hand rubbed natural oil
on Oak or Walnut, or hand
rubbed black oil on Walnut.

Carved, solid wood. Solid brass tray supports.

Made in Italy

Wood Wood

BassamFellows Wood

Walnut W-NA

Sage Green Ash A-SG

Walnut Black Oil W-BO

Sun Yellow Ash A-SY