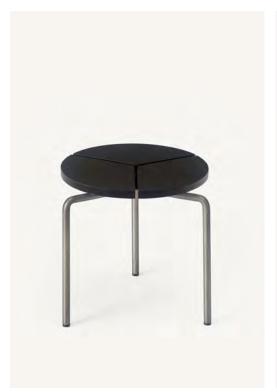

## Circular Circular Side Table

2002

The Circular Table Collection marries pure geometry with high craft. From above, the piece emanates a strong geometric identity given that the circle is divided equally into wedge shapes with the grain of the wood radiating from the center. The tabletop is cut into three equal segments separated by a reveal and held together on the underside with a stainless-steel ring. The reveal allows the pie-shaped solid wood wedges to move freely with variations in humidity eliminating warping and splitting. A sturdy but agile floating presence is created by the table's base, made from circular sections of tubular stainless steel allowing the legs to be bent to the tightest possible radius for elegance and sophistication.

## CB-3717 Circular Side Table

W 15 3/4", 40 cm D 15 3/4", 40 cm H 15 3/4", 40 cm T 3/4", 2 cm

Wood: Solid Ash Solid Oak Solid Walnut

Finish: Ebonized black lacquer on Ash or bleached, white pigment, matte acrylic on Ash. Raw effect lacquer on Oak. Hand rubbed natural oil brass, bronze, gunmetal, on Oak or Walnut, or hand rubbed black oil on Walnut.

Top: Solid wood.

Tubular stainless steel, or tubular stainless steel with black powder coat finish, or satin nickel, satin or custom metal

Made in Italy

nanoceramic coated

tubular stainless steel.

Base:

Wood Wood