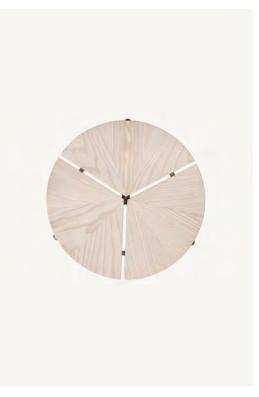

## Circular Circular Side Table

2002

The Circular Table Collection marries pure geometry with high craft. From above, the piece emanates a strong geometric identity given that the circle is divided equally into wedge shapes with the grain of the wood radiating from the center. The tabletop is cut into three equal segments separated by a reveal and held together on the underside with a stainless-steel ring. The reveal allows the pie-shaped solid wood wedges to move freely with variations in humidity eliminating warping and splitting. A sturdy but agile floating presence is created by the table's base, made from circular sections of tubular stainless steel allowing the legs to be bent to the tightest possible radius for elegance and sophistication.

## CB-3717 Circular Side Table

W 15 3/4", 40 cm D 15 3/4", 40 cm H 15 3/4", 40 cm T 3/4", 2 cm

Wood: Solid Ash Solid Oak Solid Walnut

Finish: Ebonized black lacquer on Ash or bleached, white pigment, matte acrylic on Ash. Raw effect lacquer on Oak. Hand rubbed natural oil brass, bronze, gunmetal, on Oak or Walnut, or hand rubbed black oil on Walnut.

Top: Solid wood.

Tubular stainless steel, or tubular stainless steel with black powder coat finish, or satin nickel, satin or custom metal

Made in Italy

nanoceramic coated

tubular stainless steel.

Base:

Wood Wood