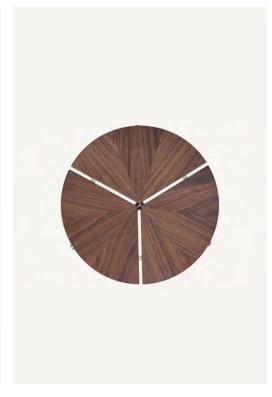

## Circular Circular Side Table

2002

The Circular Table Collection marries pure geometry with high craft. From above, the piece emanates a strong geometric identity given that the circle is divided equally into wedge shapes with the grain of the wood radiating from the center. The tabletop is cut into three equal segments separated by a reveal and held together on the underside with a stainless-steel ring. The reveal allows the pie-shaped solid wood wedges to move freely with variations in humidity eliminating warping and splitting. A sturdy but agile floating presence is created by the table's base, made from circular sections of tubular stainless steel allowing the legs to be bent to the tightest possible radius for elegance and sophistication.

## CB-3717 Circular Side Table

W 15 3/4", 40 cm D 15 3/4", 40 cm H 15 3/4", 40 cm T 3/4", 2 cm

Wood: Solid Ash Solid Oak Solid Walnut

Finish: Ebonized black lacquer on Ash or bleached, white pigment, matte acrylic on Ash. Raw effect lacquer on Oak. Hand rubbed natural oil brass, bronze, gunmetal, on Oak or Walnut, or hand rubbed black oil on Walnut.

Top: Solid wood.

Tubular stainless steel, or tubular stainless steel with black powder coat finish, or satin nickel, satin or custom metal

Made in Italy

nanoceramic coated

tubular stainless steel.

Base:

Wood Wood