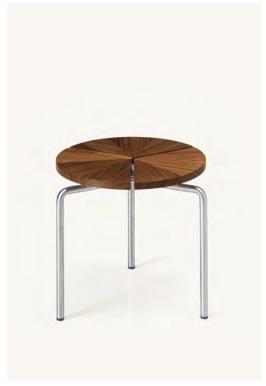

## Circular Circular Side Table

2002

The Circular Table Collection marries pure geometry with high craft. From above, the piece emanates a strong geometric identity given that the circle is divided equally into wedge shapes with the grain of the wood radiating from the center. The tabletop is cut into three equal segments separated by a reveal and held together on the underside with a stainless-steel ring. The reveal allows the pie-shaped solid wood wedges to move freely with variations in humidity eliminating warping and splitting. A sturdy but agile floating presence is created by the table's base, made from circular sections of tubular stainless steel allowing the legs to be bent to the tightest possible radius for elegance and sophistication.

## CB-3717 Circular Side Table

W 15 3/4", 40 cm D 15 3/4", 40 cm H 15 3/4", 40 cm T 3/4", 2 cm

Wood: Solid Ash Solid Oak Solid Walnut

Finish: Ebonized black lacquer on Ash or bleached, white pigment, matte acrylic on Ash. Raw effect lacquer on Oak. Hand rubbed natural oil brass, bronze, gunmetal, on Oak or Walnut, or hand rubbed black oil on Walnut.

Top: Solid wood.

Tubular stainless steel, or tubular stainless steel with black powder coat finish, or satin nickel, satin or custom metal

Made in Italy

nanoceramic coated

tubular stainless steel.

Base:

Wood Wood