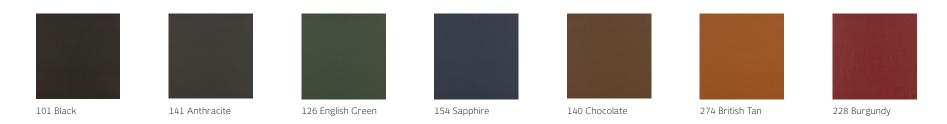

# Surface II

Penelopeoggi Leather

For use on the Leather Desk and Tables, Surface II is a durable leather with a smooth and soft grain.

| Raw Material                    | Finish                          | Price Grade |
|---------------------------------|---------------------------------|-------------|
| Leather from<br>European cattle | Mineral tanned,<br>dyed through | В           |
| Thickness                       | Lightfastness                   |             |
| 1 – 1.2mm                       | 4                               |             |