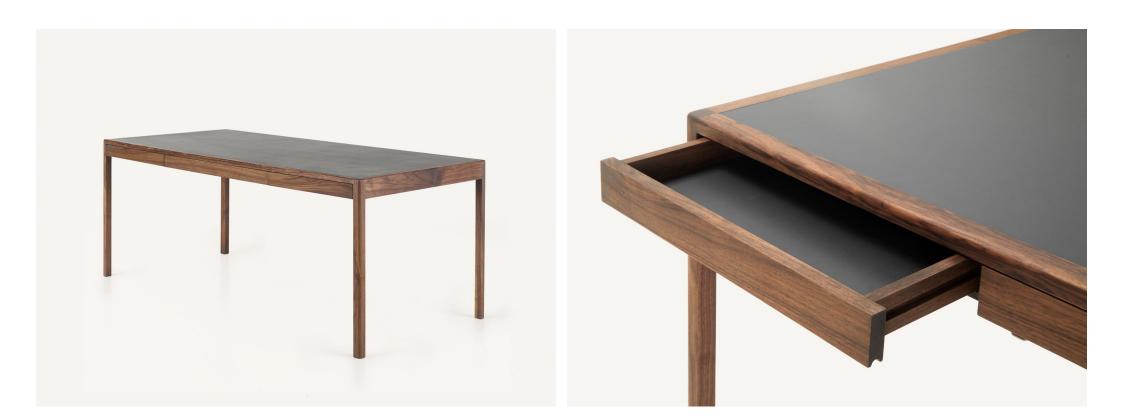

## Leather Desks

2004

The writing desk is a classic furniture staple that marries beauty with functionality. Through proportion and engineering, BassamFellows has reimagined this time-honored piece, producing a sensuous status symbol for the ultimate sophisticate. Created in tandem with the BassamFellows Daybed, the Leather Desk is the ultimate expression of functional luxury. Structurally, the desk has a striking, slim silhouette, with each leg and corner joint dowelled eight times to provide strength despite the thin proportion. This creates a sense of levity, when contrasted against the desk's solid wood construction. Legs, side members, and structural spans are reduced to their essence and carefully considered in relationship to each other. The absolute purity of form masks the true genius of the desk's function. Three slim drawers, nearly imperceptible to the eye, are cut away from the structure allowing the user to keep the desktop clear when not in use.

#### **CB-311 Leather Desk**

W 71 5/8", 182 cm D 33 1/2", 85 cm H 28 3/8", 72 cm

### CB-311M-W Leather Desk Medium

W 63", 160 cm D 29 1/2", 75 cm H 28 3/8", 72 cm

#### CB-311P Leather Desk Petit

D 29 1/2", 75 cm

H 28 3/8", 72 cm

Leather Games Table

W 35 3/8", 90 cm

D 35 3/8", 90 cm

H 28 3/8", 72 cm

CB-311-90