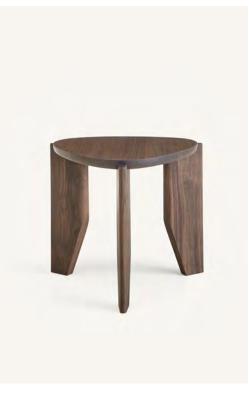

## **Trigon**Trigon Tables

2017

The BassamFellows Trigon Occasional Tables utilize a triangular shape to provide a directional edge for lounge seating while allowing better clustering. Softened edges create a "guitar pick" shape that is more abstract and sculptural allowing for different layouts without looking messy.

## CB-354 Trigon Side Table

W 20 3/8", 51.9 cm D 19 7/8", 50.5 cm H 19", 48.2 cm

## CB-355 Trigon Side Table

W 22 1/2", 57.7 cm D 22 1/4", 56.5 cm H 16", 40.6 cm