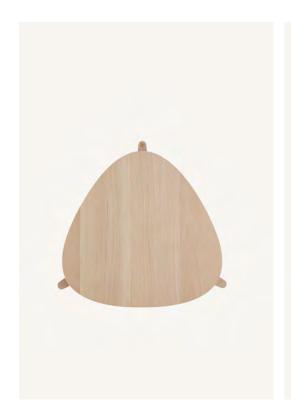

## **Trigon**Trigon Tables

2017

The BassamFellows Trigon Occasional Tables utilize a triangular shape to provide a directional edge for lounge seating while allowing better clustering. Softened edges create a "guitar pick" shape that is more abstract and sculptural allowing for different layouts without looking messy.

## CB-354 Trigon Side Table

W 20 3/8", 51.9 cm D 19 7/8", 50.5 cm H 19", 48.2 cm