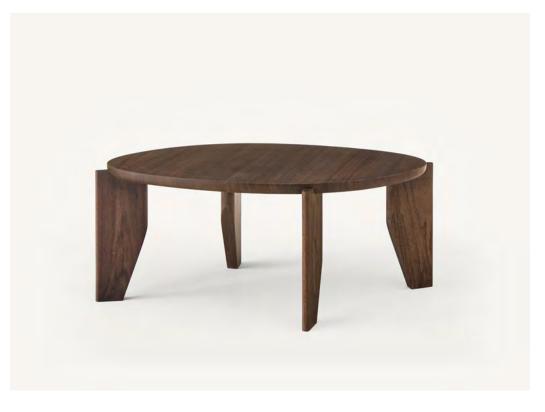

## **Trigon**Trigon Tables

2017

The BassamFellows Trigon Occasional Tables utilize a triangular shape to provide a directional edge for lounge seating while allowing better clustering. Softened edges create a "guitar pick" shape that is more abstract and sculptural allowing for different layouts without looking messy.

## CB-356 Quad Coffee Table

W 36 3/4", 93.3 cm D 23 7/8", 60.6 cm H 16", 40.6 cm Wood: Solid Oak Solid Walnut

Finish:

Ebonized black lacquer on Oak. Raw effect lacquer on Oak. Hand rubbed natural oil on Oak or Walnut, or hand rubbed black oil on Walnut.