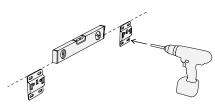

## Installation Guide

We suggest using a professional installer to hang the Wall Drawers.

Each Wall Drawer has two hangers and each hanger is designed to carry 100kg/220 lbs. Decide on the desired mounting height of the Wall Drawer and use the brackets to mark the 8 screw points on the wall (4 for each bracket)\*.

3. Mount the Wall Drawer on the wall by anchoring the posterior hooks on the steel support plates.

6. Turn the upper screws to adjust the horizontal level.

\* If mounting on a stud wall, ensure screw points make contact with a stud or blocking.