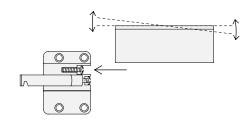

3. Mount the Wall Drawer on the wall by anchoring the posterior hooks on the steel support plates.

6. Turn the upper screws to adjust the horizontal level.

\* If mounting on a stud wall, ensure screw points make contact with a stud or blocking.

4. Remove the drawer from the wooden box.

7. Turn the lower screws to adjust the distance from the wall.

2. Secure the steel plates to the wall using appropriate anchors and the included screws.

5. Use the 4 screws to adjust the level and depth of the Wall Drawer.