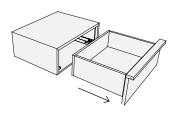

4. Remove the drawer from the wooden box.

7. Turn the lower screws to adjust the distance from the wall.

2. Secure the steel plates to the wall using appropriate anchors and the included screws.

5. Use the 4 screws to adjust the level and depth of the Wall Drawer.