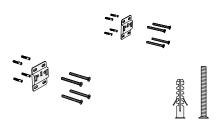

## Installation Guide

We suggest using a professional installer to hang the Wall Drawers.

Each Wall Drawer has two hangers and each hanger is designed to carry 100kg/220 lbs. Decide on the desired mounting height of the Wall Drawer and use the brackets to mark the 8 screw points on the wall (4 for each bracket)\*.

3. Mount the Wall Drawer on the wall by anchoring the posterior hooks on the steel support plates.

6. Turn the upper screws to adjust the horizontal level.

\* If mounting on a stud wall, ensure screw points make contact with a stud or blocking.