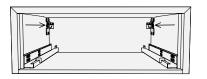

3. Mount the Wall Drawer on the wall by anchoring the posterior hooks on the steel support plates.

6. Turn the upper screws to adjust the horizontal level.

\* If mounting on a stud wall, ensure screw points make contact with a stud or blocking.

4. Remove the drawer from the wooden box.

7. Turn the lower screws to adjust the distance from the wall.

2. Secure the steel plates to the wall using appropriate anchors and the included screws.

5. Use the 4 screws to adjust the level and depth of the Wall Drawer.