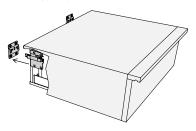

3. Mount the Wall Drawer on the wall by anchoring the posterior hooks on the steel support plates.

6. Turn the upper screws to adjust the horizontal level.

\* If mounting on a stud wall, ensure screw points make contact with a stud or blocking.

4. Remove the drawer from the wooden box.

7. Turn the lower screws to adjust the distance from the wall.

2. Secure the steel plates to the wall using appropriate anchors and the included screws.

5. Use the 4 screws to adjust the level and depth of the Wall Drawer.