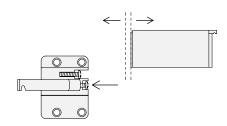

4. Remove the drawer from the wooden box.

7. Turn the lower screws to adjust the distance from the wall.

2. Secure the steel plates to the wall using appropriate anchors and the included screws.

5. Use the 4 screws to adjust the level and depth of the Wall Drawer.