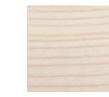

#### Finish: Eboniz

on Ash bleached, white pigment, matte acrylic on Ash, Mesa Red aniline dye on Ash, Horizon Blue aniline dye on Ash, Sun Yellow aniline dye on Ash, Sage

Ebonized black lacquer Hand rubbed natural oil on Ash bleached, white on Oak or Walnut, or hand pigment matte acrylic on rubbed black oil on Walnut

Green aniline dye on Ash,

or custom color aniline dye

on Ash. Raw effect lacquer

on Oak.

rubbed black oil on Walnut.

with veneered wood box.

Made in Italy

# Wood

BassamFellows Wood

Walnut W-NA

Sage Green Ash A-SG

A-SY

Oak

O-NA

Walnut Black Oil W-BO

A-HB

Horizon Blue Ash

Sun Yellow Ash

Oak Raw Effect O-RE

Mesa Red Ash A-MR

White Ash A-BL

T-NA

Iroko I-NA