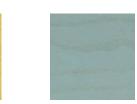

#### Finish: Eboniz

on Ash bleached, white pigment, matte acrylic on Ash, Mesa Red aniline dye on Ash, Horizon Blue aniline dye on Ash, Sun Yellow aniline dye on Ash, Sage

Ebonized black lacquer Hand rubbed natural oil on Ash bleached, white on Oak or Walnut, or hand pigment matte acrylic on rubbed black oil on Walnut

Green aniline dye on Ash,

or custom color aniline dye

on Ash. Raw effect lacquer

on Oak.

rubbed black oil on Walnut.

with veneered wood box.

Made in Italy

# Wood

BassamFellows Wood

Walnut W-NA

Sage Green Ash A-SG

A-SY

Oak

O-NA

Walnut Black Oil W-BO

A-HB

Horizon Blue Ash

Sun Yellow Ash

Oak Raw Effect O-RE

Mesa Red Ash A-MR

White Ash A-BL

T-NA

Iroko I-NA