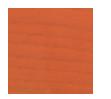

#### Finish: Eboniz

on Ash bleached, white pigment, matte acrylic on Ash, Mesa Red aniline dye on Ash, Horizon Blue aniline dye on Ash, Sun Yellow aniline dye on Ash, Sage

Ebonized black lacquer Hand rubbed natural oil on Ash bleached, white on Oak or Walnut, or hand pigment matte acrylic on rubbed black oil on Walnut

Green aniline dye on Ash,

or custom color aniline dye

on Ash. Raw effect lacquer

on Oak.

rubbed black oil on Walnut.

with veneered wood box.

Made in Italy

# Wood

BassamFellows Wood

Walnut W-NA

Sage Green Ash A-SG

A-SY

Oak

O-NA

Walnut Black Oil W-BO

A-HB

Horizon Blue Ash

Sun Yellow Ash

Oak Raw Effect O-RE

Mesa Red Ash A-MR

White Ash A-BL

T-NA

Iroko I-NA