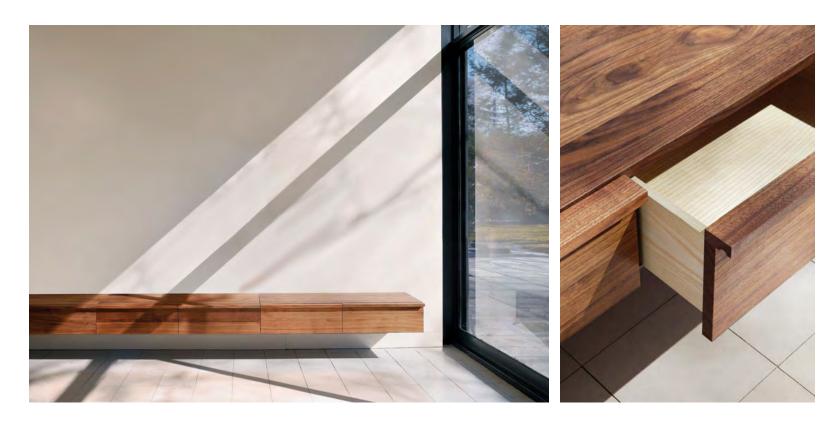

# Wall Drawers

2008

Drawing inspiration from minimalist artist Donald Judd, who repeatedly explored the pure geometry of multiplying boxes in his work, the design of the Wall Drawer attempts to transform a simple wooden box into something sublime. Like the artist's work, each wall drawer emanates a rigorous, sculptural power. Drawer fronts are constructed entirely of solid wood planks while the drawer box is fully finished on all sides in wood veneer, lending a sense of pure symmetry. Minimal details such as a carved, integral drawer pull and soft-close interior hardware add luxury while maximizing functionality. The Wall Drawer Collection is incredibly flexible. They can be added to a bedroom or living room to deconstruct the traditional bureau. They also double as lightweight floating bedside tables. In the dining room, media room, or conference room, the drawers can be hung horizontally to create long lengths of storage – a lighter alternative to a traditional credenza.

| CB-32 Wall Drawer Single/ |  |
|---------------------------|--|
| CB-32D Wall Drawer        |  |
| Single Drop Front         |  |

W 22", 56 cm D 19", 48.2 cm H 8 1/4", 21 cm

CB-32L Wall Drawer Double/ CB-32DL Wall Drawer Double Drop Front

## W 44 1/8", 112 cm D 19", 48.2 cm H 8 1/4", 21 cm

CB-32S Wall Drawer Single Slim W 22", 56 cm Wood:

Ash

Oak

Walnut

*D* 19", 48.2 cm *H* 4 1/2", 11.4 cm