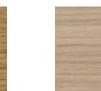

#### Finish: Eboniz

on Ash bleached, white pigment, matte acrylic on Ash, Mesa Red aniline dye on Ash, Horizon Blue aniline dye on Ash, Sun Yellow aniline dye on Ash, Sage

Ebonized black lacquer Hand rubbed natural oil on Ash bleached, white on Oak or Walnut, or hand pigment matte acrylic on rubbed black oil on Walnut

Green aniline dye on Ash,

or custom color aniline dye

on Ash. Raw effect lacquer

on Oak.

rubbed black oil on Walnut.

with veneered wood box.

Made in Italy

# Wood

BassamFellows Wood

Walnut W-NA

Sage Green Ash A-SG

A-SY

Oak

O-NA

Walnut Black Oil W-BO

A-HB

Horizon Blue Ash

Sun Yellow Ash

Oak Raw Effect O-RE

Mesa Red Ash A-MR

White Ash A-BL

T-NA

Iroko I-NA